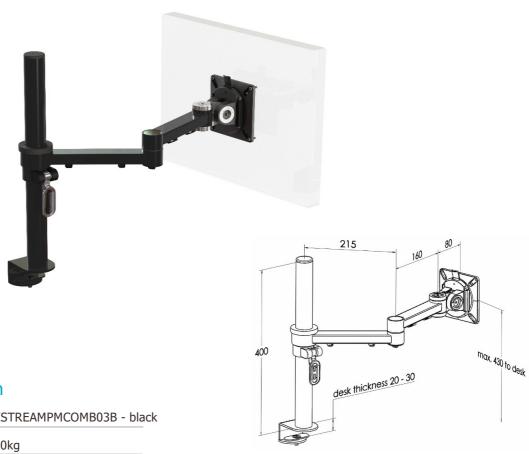

## XSTREAM dual beam with baby-c clamp post

## **Product Specification**

| Product code          | XSTREAMPMCOMB03B - black                            |
|-----------------------|-----------------------------------------------------|
| Weight capacity       | 10kg                                                |
| Max forward extension | 460mm                                               |
| VESA                  | 75mm & 100mm VESA compliant                         |
| Maximum Screen Size   | 30"                                                 |
| Movement              | Height adjustment, tilt, swivel, rotation and reach |
| Height adjustment     | Max height adjustment 430mm from desk top           |
| Fixings               | Supplied with baby-c clamp post                     |

## **Additional Information**

Dual beam monitor arm with manual height adjustment

Additional +/- 70mm available with ratchet mechanism

Lockable quick release VESA function

Compact – folds back into a space of 40mm